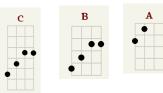

C/// F/ C/// C/// C/// G/ C/// C/// C/// F/ C/// C/// G/ C/// C///

| <ul> <li>[C] Love is a F/ burning [C] thing</li> <li>And it [C] makes a G/ fiery [C] ring</li> <li>[C] Bound by F/ wild [C] desire</li> <li>I fell into a G/ ring of [C] fire</li> </ul> | F/ C/// C///<br>F/ C/// C///<br>F/ C/// C///<br>C/// (option CBA) |  |  |  |  |
|------------------------------------------------------------------------------------------------------------------------------------------------------------------------------------------|-------------------------------------------------------------------|--|--|--|--|
| [G] I fell into a [F] burning ring of [C] fire<br>I went [G] down, down                                                                                                                  |                                                                   |  |  |  |  |
| And the [F] flames went [C] higher<br>And it [C] burns, burns, burns<br>The F/ ring of [C] fire; the G/ ring of [C] fire. [C]                                                            |                                                                   |  |  |  |  |
| C/// F/ C/// C/// C/// G/ C/// C///<br>C/// F/ C/// C/// C/// G/ C/// C C B A                                                                                                            |                                                                   |  |  |  |  |

[G] I fell into a [F] burning ring of [C] fire I went [G] down, down, down And the [F] flames went [C] higher And it [C] burns, burns, burns The F/ ring of [C] fire; the G/ ring of [C] fire. [C]

| [C] The taste of F/ love is [C] sweet, | F/ C/// C///       |
|----------------------------------------|--------------------|
| When hearts like G/ ours [C] meet,     | F/ C/// C///       |
| I fell for you F/ like a [C] child     | F/ C/// C///       |
| Oh, but the G/ fire went [C] higher.   | C/// (option CBA ) |