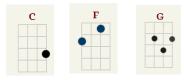

## Johnny Cash

**TEACHING POINTS:** The lick **C B A** is optional

| D | DU | DU | DU | Or Boom ditty Boom ditty |
|---|----|----|----|--------------------------|
| 1 | 2  | 3  | 4  | D DU D DU                |

C/// F/ C/// C/// C/// G/ C/// C/// C/// F/ C/// C/// G/ C/// C///

| <ul> <li>[C] Love is a F/ burning [C] thing</li> <li>And it [C] makes a G/ fiery [C] ring</li> <li>[C] Bound by F/ wild [C] desire</li> <li>I fell into a G/ ring of [C] fire</li> </ul> | F/ C/// C///<br>F/ C/// C///<br>F/ C/// C///<br>C/// (option CBA) |  |  |  |  |
|------------------------------------------------------------------------------------------------------------------------------------------------------------------------------------------|-------------------------------------------------------------------|--|--|--|--|
| [G] I fell into a [F] burning ring of [C] fire<br>I went [G] down, down                                                                                                                  |                                                                   |  |  |  |  |
| And the [F] flames went [C] higher<br>And it [C] burns, burns, burns<br>The F/ ring of [C] fire; the G/ ring of [C] fire. [C]                                                            |                                                                   |  |  |  |  |
| C/// F/ C/// C/// C/// G/ C/// C///<br>C/// F/ C/// C/// C/// G/ C/// C C B A                                                                                                            |                                                                   |  |  |  |  |